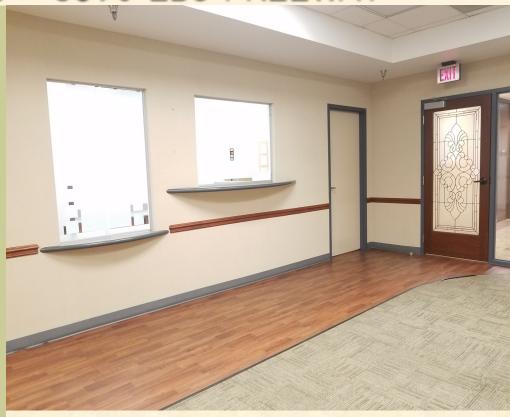

### SUITE FEATURES

- 7,191 Rentable Square Feet
- Former Surgical Center
- Reception, Large Break Room, Administrative Areas
- Three Surgery Rooms & Recovery
- Lots of Plumbing