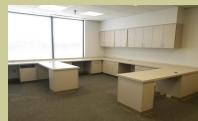

### SUITE FEATURES

- 7,191 Rentable Square Feet
- Former Surgical Center
- Reception, Large Break Room, Administrative Areas
- Three Surgery Rooms & Recovery
- Lots of Plumbing