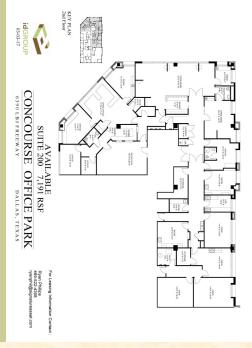

# Concourse Office Park

6310 - 6390 LBJ FREEWAY

# 6390 LBJ, SUITE 200

### SUITE FEATURES

- 7,191 Rentable Square Feet
- Former Surgical Center
- Reception, Large Break Room, Administrative Areas
- Three Surgery Rooms & Recovery
- Lots of Plumbing